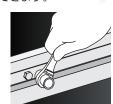

## 4in1 リバースラチェットレンチ

No.RWG-4A

8 10 12 13

4in1リバースラチェットレンチ

JANコード 4989530030656

定価 3,800円(税抜)

13mm

No.RWG-4B

4in1リバースラチェットレンチ

JANコード 4989530030663

<sub>定価</sub>6,700円(税抜)

●自動車・バイクの整備、各種電路、 配管支持金具の取付け作業等に最適です。

No.RWG-4B

●ソケット部がディープタイプの ため奥深い所でも使用できます。

No.RWG-4A

SUEKAGE TOOL 公式 Facebook 新製品情報やセール、イベント情報 などを紹介しています。あなたの『いいね!』をお待ちしております!!