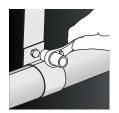

## 4in1 リバースラチェットレンチ

No.RWG-4A

8 10 12 13

4in1リバースラチェットレンチ

JANコード 4989530030656

定価 3,800円(税抜)

13mm

No.RWG-4B

4in1リバースラチェットレンチ

JANコード 4989530030663

<sub>定価</sub>6,700円(税抜)

●自動車・バイクの整備、各種電路、 配管支持金具の取付け作業等に最適です。

No.RWG-4B

●ソケット部がディープタイプの ため奥深い所でも使用できます。

No.RWG-4A

SUEKAGE TOOL 公式 Facebook 新製品情報やセール、イベント情報 などを紹介しています。あなたの『いいね!』をお待ちしております!!