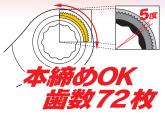

## 4in1 リバースラチェットレンチ

No.RWG-4A

8 10 12 13

4in1リバースラチェットレンチ

JANコード 4989530030656

定価 3,800円(税抜)

13mm

No.RWG-4B

4in1リバースラチェットレンチ

JANコード 4989530030663

<sub>定価</sub>6,700円(税抜)

●自動車・バイクの整備、各種電路、 配管支持金具の取付け作業等に最適です。

No.RWG-4B

●ソケット部がディープタイプの ため奥深い所でも使用できます。

No.RWG-4A

SUEKAGE TOOL 公式 Facebook 新製品情報やセール、イベント情報 などを紹介しています。あなたの『いいね!』をお待ちしております!!