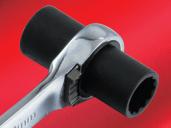

## 4in1 リバースラチェットレンチ

No.RWG-4A

8 10 12 13

4in1リバースラチェットレンチ

JANコード 4989530030656

定価 3,800円(税抜)

13mm

No.RWG-4B

4in1リバースラチェットレンチ

JANコード 4989530030663

<sub>定価</sub>6,700円(税抜)

●自動車・バイクの整備、各種電路、 配管支持金具の取付け作業等に最適です。

No.RWG-4B

●ソケット部がディープタイプの ため奥深い所でも使用できます。

No.RWG-4A

SUEKAGE TOOL 公式 Facebook 新製品情報やセール、イベント情報 などを紹介しています。あなたの『いいね!』をお待ちしております!!