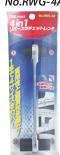

## 4in1 リバースラチェットレンチ

No.RWG-4A

8 10 12 13

4in1リバースラチェットレンチ

JANコード 4989530030656

定価 3,800円(税抜)

13mm

No.RWG-4B

4in1リバースラチェットレンチ

JANコード 4989530030663

<sub>定価</sub>6,700円(税抜)

●自動車・バイクの整備、各種電路、 配管支持金具の取付け作業等に最適です。

No.RWG-4B

●ソケット部がディープタイプの ため奥深い所でも使用できます。

No.RWG-4A

SUEKAGE TOOL 公式 Facebook 新製品情報やセール、イベント情報 などを紹介しています。あなたの『いいね!』をお待ちしております!!