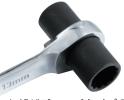

## 4in1 リバースラチェットレンチ

No.RWG-4A

8 10 12 13

4in1リバースラチェットレンチ

JANコード 4989530030656

定価 3,800円(税抜)

13mm

No.RWG-4B

4in1リバースラチェットレンチ

JANコード 4989530030663

<sub>定価</sub>6,700円(税抜)

●自動車・バイクの整備、各種電路、 配管支持金具の取付け作業等に最適です。

No.RWG-4B

●ソケット部がディープタイプの ため奥深い所でも使用できます。

No.RWG-4A

SUEKAGE TOOL 公式 Facebook 新製品情報やセール、イベント情報 などを紹介しています。あなたの『いいね!』をお待ちしております!!